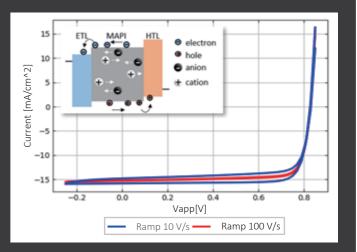

### New possibilities for ionic devices such as perovskite solar cells and LECs.

Perform full electro-optical simulations and optimizations of tandem solar cells.